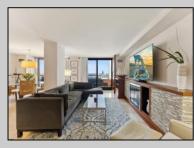

## COMMENTS

Experience the pinnacle of luxury living in this one-of-a-kind, two-story penthouse atop the prestigious Bella Condominiums. Perched on the 26th floor, this breathtaking residence offers an open-concept design with panoramic views that stretch beyond the horizon. Step into a customdesigned kitchen built for culinary excellence, featuring premium stainless steel appliances, a Miele cappuccino machine, and abundant storage. A sleek kitchen island, complete with a beverage fridge, makes hosting effortless-whether it's casual mornings or lively gatherings. The living area is a masterpiece of elegance, boasting custom wood finishes, an electric fireplace, and seamless access to an oversized balcony. Here, you'll be mesmerized by the endless ocean vistas and city skyline-a true sanctuary in the sky. An additional bedroom on this level includes its own private balcony, offering serene ocean views, along with a stylish full bathroom in the hall. Ascend to the upper level, where a dedicated study and two luxurious ensuite bedrooms await. The owner's suite is a retreat like no other, featuring a spa-inspired bathroom, a spacious walk-in closet, and a private balcony with glittering city views. The second ensuite bedroom is equally impressive, comfortably fitting a queen-sized bed with its own modern bathroom. For ultimate convenience, a washer and dryer are included on this level. This exceptional penthouse includes two prime indoor parking spaces. Bella Condominiums offers world-class amenities, including 24-hour security, a doorman, a resort-style pool, a state-of-theart fitness center, and more. Ideally located near Ocean Casino and just steps from the iconic beach and boardwalk, this residence redefines coastal luxury. Don't miss your chance to own