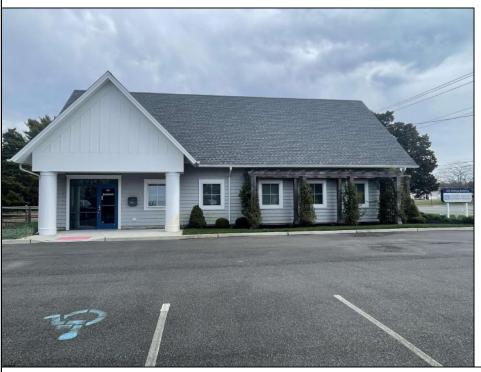

## **COMMENTS**

Amazing opportunity in Cape May Courthouse. Come check out this 5 years young professional/office building on Route 9. Built in 2020, the property consists of 7 individual rooms that would be ideal for offices, exam rooms or other meeting space. Other rooms include a reception office/waiting room, 2 bathrooms and a kitchen. Additional interior features include beautiful laminate flooring, high ceilings and central air conditioning. Aside from the wonderful location, other exterior highlights include ample parking and extensive landscaping all while sitting on a massive 3/4 acre parcel. The options are endless for this versatile space that is sure to check all the boxes. Come check it out!