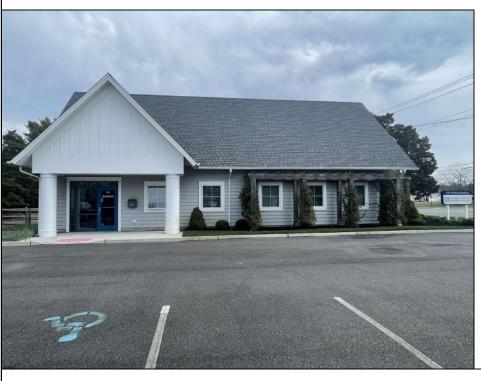

## **COMMENTS**

Amazing opportunity in Cape May Courthouse. Come check out this 5 years young professional/office building on Route 9. Built in 2020, the property consists of 7 individual rooms that would be ideal for offices, exam rooms or other meeting space. Other rooms include a reception office/waiting room, 2 bathrooms and a kitchen. Additional interior features include beautiful laminate flooring, high ceilings and central air conditioning. Aside from the wonderful location, other exterior highlights include ample parking and extensive landscaping all while sitting on a massive 3/4 acre parcel. The options are endless for this versatile space that is sure to check all the boxes. Come check it out!