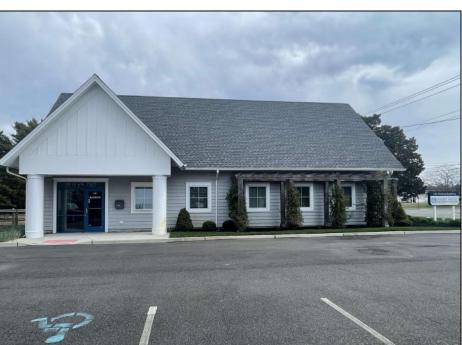

## **COMMENTS**

Amazing opportunity in Cape May Courthouse. Come check out this 5 years young professional/office building on Route 9. Built in 2020, the property consists of 7 individual rooms that would be ideal for offices, exam rooms or other meeting space. Other rooms include a reception office/waiting room, 2 bathrooms and a kitchen. Additional interior features include beautiful laminate flooring, high ceilings and central air conditioning. Aside from the wonderful location, other exterior highlights include ample parking and extensive landscaping all while sitting on a massive 3/4 acre parcel. The options are endless for this versatile space that is sure to check all the boxes. Come check it out!