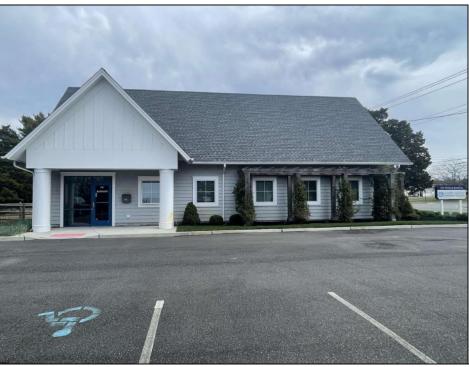

## **COMMENTS**

Amazing opportunity in Cape May Courthouse. Come check out this 5 years young professional/office building on Route 9. Built in 2020, the property consists of 7 individual rooms that would be ideal for offices, exam rooms or other meeting space. Other rooms include a reception office/waiting room, 2 bathrooms and a kitchen. Additional interior features include beautiful laminate flooring, high ceilings and central air conditioning. Aside from the wonderful location, other exterior highlights include ample parking and extensive landscaping all while sitting on a massive 3/4 acre parcel. The options are endless for this versatile space that is sure to check all the boxes. Come check it out!