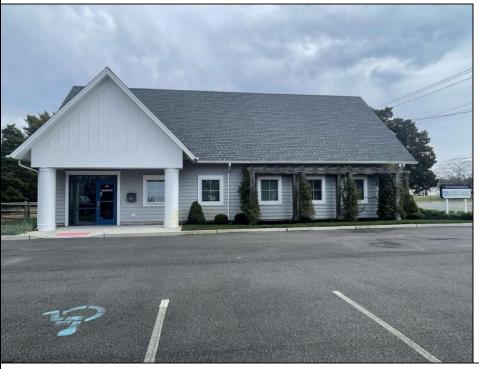

## 425 Route 9 Cape May Court House, NJ 08210

## **COMMENTS**

Amazing opportunity in Cape May Courthouse. Come check out this 5 years young professional/office building on Route 9. Built in 2020, the property consists of 7 individual rooms that would be ideal for offices, exam rooms or other meeting space. Other rooms include a reception office/waiting room, 2 bathrooms and a kitchen. Additional interior features include beautiful laminate flooring, high ceilings and central air conditioning. Aside from the wonderful location, other exterior highlights include ample parking and extensive landscaping all while sitting on a massive 3/4 acre parcel. The options are endless for this versatile space that is sure to check all the boxes. Come check it out!