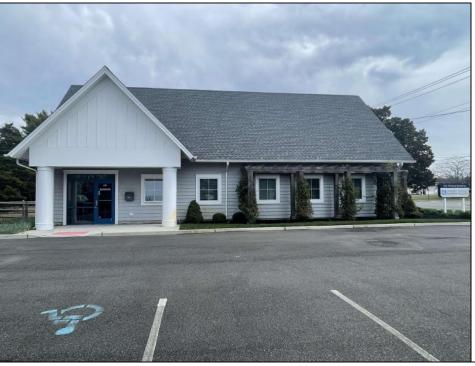

## **COMMENTS**

Amazing opportunity in Cape May Courthouse. Come check out this 5 years young professional/office building on Route 9. Built in 2020, the property consists of 7 individual rooms that would be ideal for offices, exam rooms or other meeting space. Other rooms include a reception office/waiting room, 2 bathrooms and a kitchen. Additional interior features include beautiful laminate flooring, high ceilings and central air conditioning. Aside from the wonderful location, other exterior highlights include ample parking and extensive landscaping all while sitting on a massive 3/4 acre parcel. The options are endless for this versatile space that is sure to check all the boxes. Come check it out!