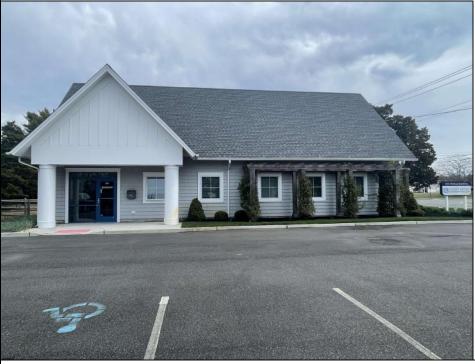

## COMMENTS

Amazing opportunity in Cape May Courthouse. Come check out this 5 years young professional/office building on Route 9. Built in 2020, the property consists of 7 individual rooms that would be ideal for offices, exam rooms or other meeting space. Other rooms include a reception office/waiting room, 2 bathrooms and a kitchen. Additional interior features include beautiful laminate flooring, high ceilings and central air conditioning. Aside from the wonderful location, other exterior highlights include ample parking and extensive landscaping all while sitting on a massive 3/4 acre parcel. The options are endless for this versatile space that is sure to check all the boxes. Come check it out!