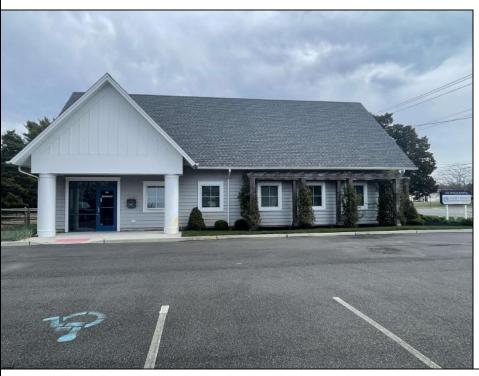

## **COMMENTS**

Amazing opportunity in Cape May Courthouse. Come check out this 5 years young professional/office building on Route 9. Built in 2020, the property consists of 7 individual rooms that would be ideal for offices, exam rooms or other meeting space. Other rooms include a reception office/waiting room, 2 bathrooms and a kitchen. Additional interior features include beautiful laminate flooring, high ceilings and central air conditioning. Aside from the wonderful location, other exterior highlights include ample parking and extensive landscaping all while sitting on a massive 3/4 acre parcel. The options are endless for this versatile space that is sure to check all the boxes. Come check it out!