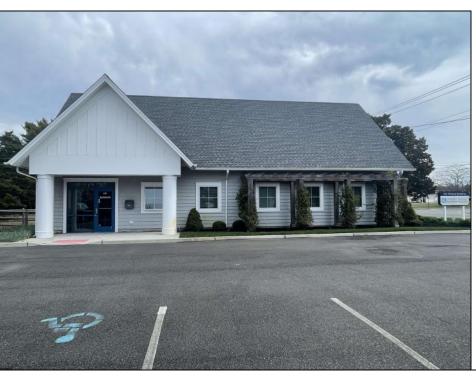

## **COMMENTS**

Amazing opportunity in Cape May Courthouse. Come check out this 5 years young professional/office building on Route 9. Built in 2020, the property consists of 7 individual rooms that would be ideal for offices, exam rooms or other meeting space. Other rooms include a reception office/waiting room, 2 bathrooms and a kitchen. Additional interior features include beautiful laminate flooring, high ceilings and central air conditioning. Aside from the wonderful location, other exterior highlights include ample parking and extensive landscaping all while sitting on a massive 3/4 acre parcel. The options are endless for this versatile space that is sure to check all the boxes. Come check it out!

**PROPERTY DETAILS** Exterior ParkingGarage InteriorFeatures Heating 11 or More Spaces Vinyl Fire Sprinkler System Gas-Natural Off Street Handicap Features Paved Security System

Smoke/Fire Alarm Storage