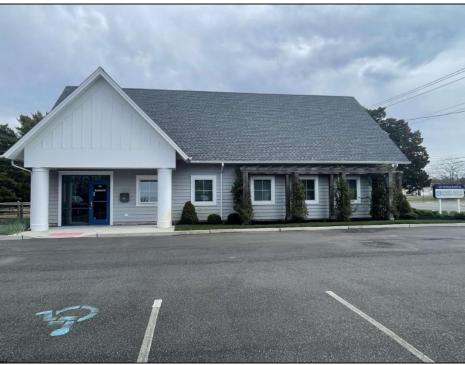

## **COMMENTS**

Amazing opportunity in Cape May Courthouse. Come check out this 5 years young professional/office building on Route 9. Built in 2020, the property consists of 7 individual rooms that would be ideal for offices, exam rooms or other meeting space. Other rooms include a reception office/waiting room, 2 bathrooms and a kitchen. Additional interior features include beautiful laminate flooring, high ceilings and central air conditioning. Aside from the wonderful location, other exterior highlights include ample parking and extensive landscaping all while sitting on a massive 3/4 acre parcel. The options are endless for this versatile space that is sure to check all the boxes. Come check it out!