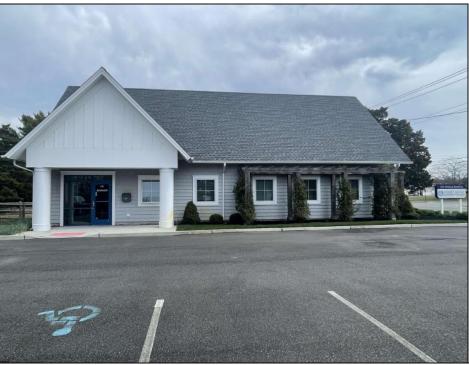

## **COMMENTS**

Amazing opportunity in Cape May Courthouse. Come check out this 5 years young professional/office building on Route 9. Built in 2020, the property consists of 7 individual rooms that would be ideal for offices, exam rooms or other meeting space. Other rooms include a reception office/waiting room, 2 bathrooms and a kitchen. Additional interior features include beautiful laminate flooring, high ceilings and central air conditioning. Aside from the wonderful location, other exterior highlights include ample parking and extensive landscaping all while sitting on a massive 3/4 acre parcel. The options are endless for this versatile space that is sure to check all the boxes. Come check it out!