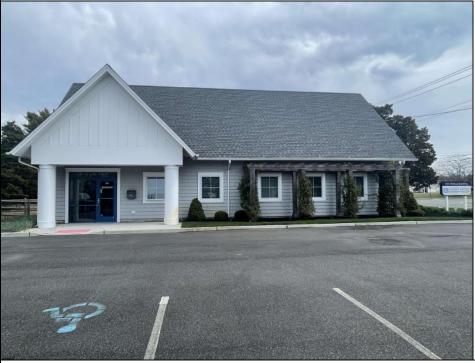

## COMMENTS

Amazing opportunity in Cape May Courthouse. Come check out this 5 years young professional/office building on Route 9. Built in 2020, the property consists of 7 individual rooms that would be ideal for offices, exam rooms or other meeting space. Other rooms include a reception office/waiting room, 2 bathrooms and a kitchen. Additional interior features include beautiful laminate flooring, high ceilings and central air conditioning. Aside from the wonderful location, other exterior highlights include ample parking and extensive landscaping all while sitting on a massive 3/4 acre parcel. The options are endless for this versatile space that is sure to check all the boxes. Come check it out!