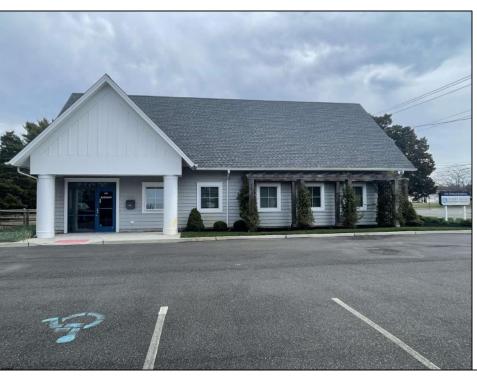

## **COMMENTS**

Amazing opportunity in Cape May Courthouse. Come check out this 5 years young professional/office building on Route 9. Built in 2020, the property consists of 7 individual rooms that would be ideal for offices, exam rooms or other meeting space. Other rooms include a reception office/waiting room, 2 bathrooms and a kitchen. Additional interior features include beautiful laminate flooring, high ceilings and central air conditioning. Aside from the wonderful location, other exterior highlights include ample parking and extensive landscaping all while sitting on a massive 3/4 acre parcel. The options are endless for this versatile space that is sure to check all the boxes. Come check it out!