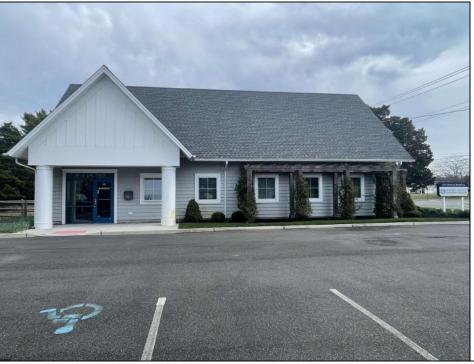

## **COMMENTS**

Amazing opportunity in Cape May Courthouse. Come check out this 5 years young professional/office building on Route 9. Built in 2020, the property consists of 7 individual rooms that would be ideal for offices, exam rooms or other meeting space. Other rooms include a reception office/waiting room, 2 bathrooms and a kitchen. Additional interior features include beautiful laminate flooring, high ceilings and central air conditioning. Aside from the wonderful location, other exterior highlights include ample parking and extensive landscaping all while sitting on a massive 3/4 acre parcel. The options are endless for this versatile space that is sure to check all the boxes. Come check it out!