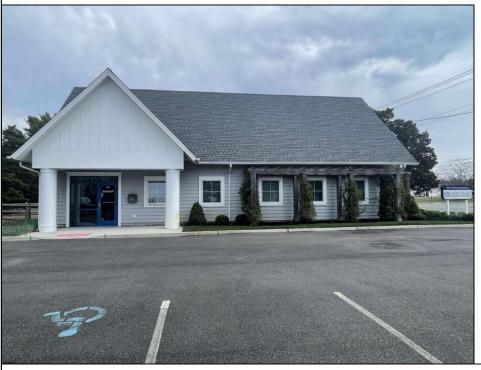

## 425 Route 9 Cape May Court House, NJ 08210

Asking \$799,000.00

## COMMENTS

Amazing opportunity in Cape May Courthouse. Come check out this 5 years young professional/office building on Route 9. Built in 2020, the property consists of 7 individual rooms that would be ideal for offices, exam rooms or other meeting space. Other rooms include a reception office/waiting room, 2 bathrooms and a kitchen. Additional interior features include beautiful laminate flooring, high ceilings and central air conditioning. Aside from the wonderful location, other exterior highlights include ample parking and extensive landscaping all while sitting on a massive 3/4 acre parcel. The options are endless for this versatile space that is sure to check all the boxes. Come check it out!