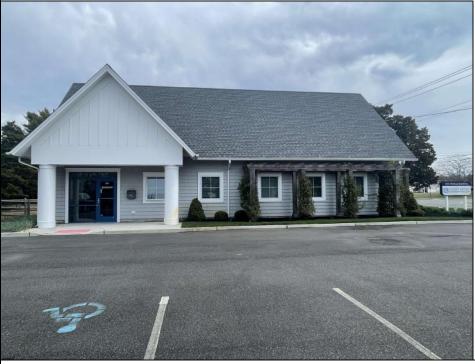

## COMMENTS

Amazing opportunity in Cape May Courthouse. Come check out this 5 years young professional/office building on Route 9. Built in 2020, the property consists of 7 individual rooms that would be ideal for offices, exam rooms or other meeting space. Other rooms include a reception office/waiting room, 2 bathrooms and a kitchen. Additional interior features include beautiful laminate flooring, high ceilings and central air conditioning. Aside from the wonderful location, other exterior highlights include ample parking and extensive landscaping all while sitting on a massive 3/4 acre parcel. The options are endless for this versatile space that is sure to check all the boxes. Come check it out!

**PROPERTY DETAILS** 

Exterior Vinyl

Cooling

Central

ParkingGarage 11 or More Spaces Off Street Paved

Fire Sprinkler System Handicap Features Security System Smoke/Fire Alarm Storage

InteriorFeatures

Water Public