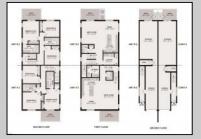

**PROPERTY DETAILS** 

InteriorFeatures Kitchen Center Island Master Bath

Public Sewer