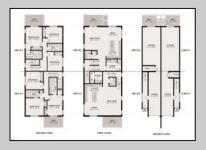

## PROPERTY DETAILS

Exterior ParkingGarage OtherRooms
Vinyl One Car Den/TV Room
Dining Area
Eat In Kitchen
Great Room
Laundry/Utility Room

Heating Cooling HotWater Forced Air Central Gas
Gas-Natural Gas