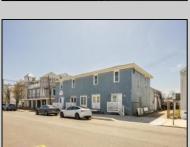

## **COMMENTS**

At approximately 5,500 sq. ft., this is one of the largest warehouses on the island, featuring a versatile layout ideal for various businesses. The back garage offers 2,000 sq. ft. with high ceilings and garage door access, while the upstairs and front downstairs units each span around 1,750 sq. ft. The property is developable with both commercial and residential uses and in the driveway through business zone.