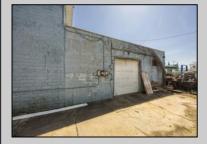

## **COMMENTS**

At approximately 5,500 sq. ft., this is one of the largest warehouses on the island, featuring a versatile layout ideal for various businesses. The back garage offers 2,000 sq. ft. with high ceilings and garage door access, while the upstairs and front downstairs units each span around 1,750 sq. ft. The property is developable with both commercial and residential uses and in the driveway through business zone.