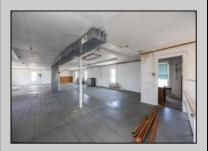

## **COMMENTS**

At approximately 5,500 sq. ft., this is one of the largest warehouses on the island, featuring a versatile layout ideal for various businesses. The back garage offers 2,000 sq. ft. with high ceilings and garage door access, while the upstairs and front downstairs units each span around 1,750 sq. ft. The property is developable with both commercial and residential uses and in the driveway through business zone.