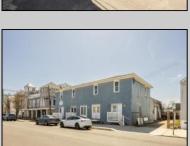

## **COMMENTS**

At approximately 5,500 sq. ft., this is one of the largest warehouses on the island, featuring a versatile layout ideal for various businesses. The back garage offers 2,000 sq. ft. with high ceilings and garage door access, while the upstairs and front downstairs units each span around 1,750 sq. ft. The property is developable with both commercial and residential uses and in the driveway through business zone.