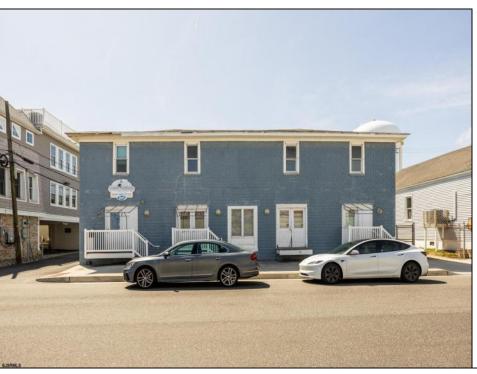

## **COMMENTS**

At approximately 5,500 sq. ft., this is one of the largest warehouses on the island, featuring a versatile layout ideal for various businesses. The back garage offers 2,000 sq. ft. with high ceilings and garage door access, while the upstairs and front downstairs units each span around 1,750 sq. ft. The property is developable with both commercial and residential uses and in the driveway through business zone.