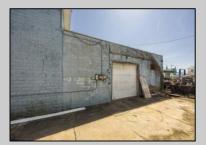

## **COMMENTS**

At approximately 5,500 sq. ft., this is one of the largest warehouses on the island, featuring a versatile layout ideal for various businesses. The back garage offers 2,000 sq. ft. with high ceilings and garage door access, while the upstairs and front downstairs units each span around 1,750 sq. ft. The property is developable with both commercial and residential uses and in the driveway through business zone.