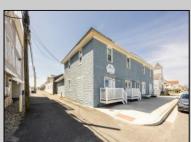

## **COMMENTS**

At approximately 5,500 sq. ft., this is one of the largest warehouses on the island, featuring a versatile layout ideal for various businesses. The back garage offers 2,000 sq. ft. with high ceilings and garage door access, while the upstairs and front downstairs units each span around 1,750 sq. ft. The property is developable with both commercial and residential uses and in the driveway through business zone.