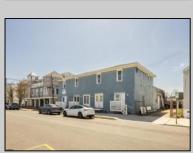

## **COMMENTS**

At approximately 5,500 sq. ft., this is one of the largest warehouses on the island, featuring a versatile layout ideal for various businesses. The back garage offers 2,000 sq. ft. with high ceilings and garage door access, while the upstairs and front downstairs units each span around 1,750 sq. ft. The property is developable with both commercial and residential uses and in the driveway through business zone.