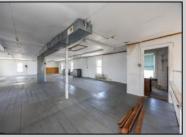

## COMMENTS

At approximately 5,500 sq. ft., this is one of the largest warehouses on the island, featuring a versatile layout ideal for various businesses. The back garage offers 2,000 sq. ft. with high ceilings and garage door access, while the upstairs and front downstairs units each span around 1,750 sq. ft. The property is developable with both commercial and residential uses and in the driveway through business zone.