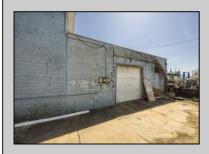

## COMMENTS

At approximately 5,500 sq. ft., this is one of the largest warehouses on the island, featuring a versatile layout ideal for various businesses. The back garage offers 2,000 sq. ft. with high ceilings and garage door access, while the upstairs and front downstairs units each span around 1,750 sq. ft. The property is developable with both commercial and residential uses and in the driveway through business zone.