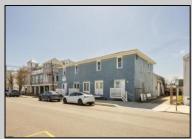

## COMMENTS

At approximately 5,500 sq. ft., this is one of the largest warehouses on the island, featuring a versatile layout ideal for various businesses. The back garage offers 2,000 sq. ft. with high ceilings and garage door access, while the upstairs and front downstairs units each span around 1,750 sq. ft. The property is developable with both commercial and residential uses and in the driveway through business zone.