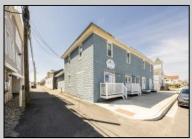

## COMMENTS

At approximately 5,500 sq. ft., this is one of the largest warehouses on the island, featuring a versatile layout ideal for various businesses. The back garage offers 2,000 sq. ft. with high ceilings and garage door access, while the upstairs and front downstairs units each span around 1,750 sq. ft. The property is developable with both commercial and residential uses and in the driveway through business zone.