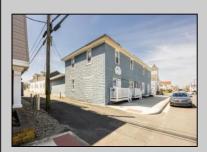

## **COMMENTS**

At approximately 5,500 sq. ft., this is one of the largest warehouses on the island, featuring a versatile layout ideal for various businesses. The back garage offers 2,000 sq. ft. with high ceilings and garage door access, while the upstairs and front downstairs units each span around 1,750 sq. ft. The property is developable with both commercial and residential uses and in the driveway through business zone.