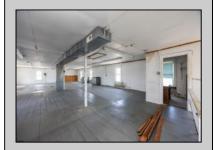

## **COMMENTS**

At approximately 5,500 sq. ft., this is one of the largest warehouses on the island, featuring a versatile layout ideal for various businesses. The back garage offers 2,000 sq. ft. with high ceilings and garage door access, while the upstairs and front downstairs units each span around 1,750 sq. ft. The property is developable with both commercial and residential uses and in the driveway through business zone.