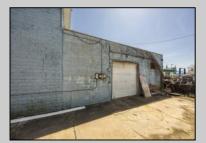

## **COMMENTS**

At approximately 5,500 sq. ft., this is one of the largest warehouses on the island, featuring a versatile layout ideal for various businesses. The back garage offers 2,000 sq. ft. with high ceilings and garage door access, while the upstairs and front downstairs units each span around 1,750 sq. ft. The property is developable with both commercial and residential uses and in the driveway through business zone.