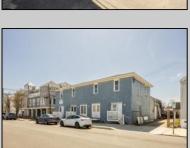

## **COMMENTS**

At approximately 5,500 sq. ft., this is one of the largest warehouses on the island, featuring a versatile layout ideal for various businesses. The back garage offers 2,000 sq. ft. with high ceilings and garage door access, while the upstairs and front downstairs units each span around 1,750 sq. ft. The property is developable with both commercial and residential uses and in the driveway through business zone.