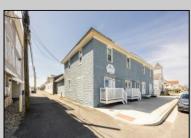

## **COMMENTS**

At approximately 5,500 sq. ft., this is one of the largest warehouses on the island, featuring a versatile layout ideal for various businesses. The back garage offers 2,000 sq. ft. with high ceilings and garage door access, while the upstairs and front downstairs units each span around 1,750 sq. ft. The property is developable with both commercial and residential uses and in the driveway through business zone.