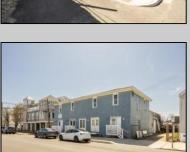

## **COMMENTS**

At approximately 5,500 sq. ft., this is one of the largest warehouses on the island, featuring a versatile layout ideal for various businesses. The back garage offers 2,000 sq. ft. with high ceilings and garage door access, while the upstairs and front downstairs units each span around 1,750 sq. ft. The property is developable with both commercial and residential uses and in the driveway through business zone.