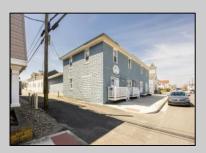

## **COMMENTS**

At approximately 5,500 sq. ft., this is one of the largest warehouses on the island, featuring a versatile layout ideal for various businesses. The back garage offers 2,000 sq. ft. with high ceilings and garage door access, while the upstairs and front downstairs units each span around 1,750 sq. ft. The property is developable with both commercial and residential uses and in the driveway through business zone.