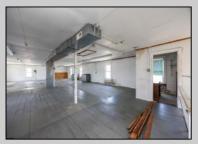

## COMMENTS

At approximately 5,500 sq. ft., this is one of the largest warehouses on the island, featuring a versatile layout ideal for various businesses. The back garage offers 2,000 sq. ft. with high ceilings and garage door access, while the upstairs and front downstairs units each span around 1,750 sq. ft. The property is developable with both commercial and residential uses and in the driveway through business zone. **PROPERTY DETAILS** 