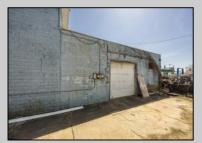

## **COMMENTS**

At approximately 5,500 sq. ft., this is one of the largest warehouses on the island, featuring a versatile layout ideal for various businesses. The back garage offers 2,000 sq. ft. with high ceilings and garage door access, while the upstairs and front downstairs units each span around 1,750 sq. ft. The property is developable with both commercial and residential uses and in the driveway through business zone.