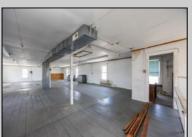

## COMMENTS

At approximately 5,500 sq. ft., this is one of the largest warehouses on the island, featuring a versatile layout ideal for various businesses. The back garage offers 2,000 sq. ft. with high ceilings and garage door access, while the upstairs and front downstairs units each span around 1,750 sq. ft. The property is developable with both commercial and residential uses and in the driveway through business zone. **PROPERTY DETAILS** 