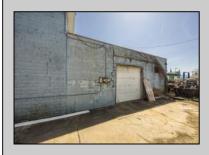

## COMMENTS

At approximately 5,500 sq. ft., this is one of the largest warehouses on the island, featuring a versatile layout ideal for various businesses. The back garage offers 2,000 sq. ft. with high ceilings and garage door access, while the upstairs and front downstairs units each span around 1,750 sq. ft. The property is developable with both commercial and residential uses and in the driveway through business zone. **PROPERTY DETAILS** 