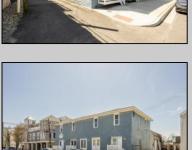

## **COMMENTS**

At approximately 5,500 sq. ft., this is one of the largest warehouses on the island, featuring a versatile layout ideal for various businesses. The back garage offers 2,000 sq. ft. with high ceilings and garage door access, while the upstairs and front downstairs units each span around 1,750 sq. ft. The property is developable with both commercial and residential uses and in the driveway through business zone.