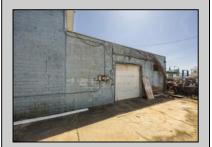

## **COMMENTS**

At approximately 5,500 sq. ft., this is one of the largest warehouses on the island, featuring a versatile layout ideal for various businesses. The back garage offers 2,000 sq. ft. with high ceilings and garage door access, while the upstairs and front downstairs units each span around 1,750 sq. ft. The property is developable with both commercial and residential uses and in the driveway through business zone.