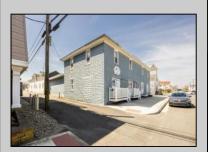

## **COMMENTS**

At approximately 5,500 sq. ft., this is one of the largest warehouses on the island, featuring a versatile layout ideal for various businesses. The back garage offers 2,000 sq. ft. with high ceilings and garage door access, while the upstairs and front downstairs units each span around 1,750 sq. ft. The property is developable with both commercial and residential uses and in the driveway through business zone.