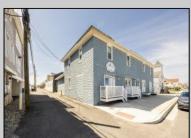

## **COMMENTS**

At approximately 5,500 sq. ft., this is one of the largest warehouses on the island, featuring a versatile layout ideal for various businesses. The back garage offers 2,000 sq. ft. with high ceilings and garage door access, while the upstairs and front downstairs units each span around 1,750 sq. ft. The property is developable with both commercial and residential uses and in the driveway through business zone.