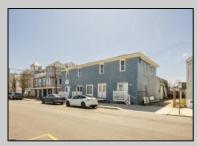

## COMMENTS

At approximately 5,500 sq. ft., this is one of the largest warehouses on the island, featuring a versatile layout ideal for various businesses. The back garage offers 2,000 sq. ft. with high ceilings and garage door access, while the upstairs and front downstairs units each span around 1,750 sq. ft. The property is developable with both commercial and residential uses and in the driveway through business zone.