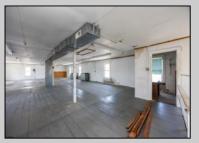

## COMMENTS

At approximately 5,500 sq. ft., this is one of the largest warehouses on the island, featuring a versatile layout ideal for various businesses. The back garage offers 2,000 sq. ft. with high ceilings and garage door access, while the upstairs and front downstairs units each span around 1,750 sq. ft. The property is developable with both commercial and residential uses and in the driveway through business zone.