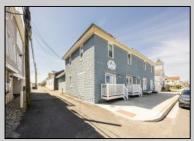

## COMMENTS

At approximately 5,500 sq. ft., this is one of the largest warehouses on the island, featuring a versatile layout ideal for various businesses. The back garage offers 2,000 sq. ft. with high ceilings and garage door access, while the upstairs and front downstairs units each span around 1,750 sq. ft. The property is developable with both commercial and residential uses and in the driveway through business zone.