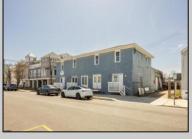

## **COMMENTS**

At approximately 5,500 sq. ft., this is one of the largest warehouses on the island, featuring a versatile layout ideal for various businesses. The back garage offers 2,000 sq. ft. with high ceilings and garage door access, while the upstairs and front downstairs units each span around 1,750 sq. ft. The property is developable with both commercial and residential uses and in the driveway through business zone.