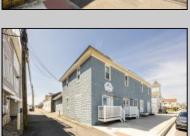

## **COMMENTS**

At approximately 5,500 sq. ft., this is one of the largest warehouses on the island, featuring a versatile layout ideal for various businesses. The back garage offers 2,000 sq. ft. with high ceilings and garage door access, while the upstairs and front downstairs units each span around 1,750 sq. ft. The property is developable with both commercial and residential uses and in the driveway through business zone.