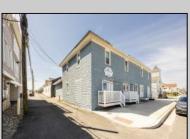

## **COMMENTS**

At approximately 5,500 sq. ft., this is one of the largest warehouses on the island, featuring a versatile layout ideal for various businesses. The back garage offers 2,000 sq. ft. with high ceilings and garage door access, while the upstairs and front downstairs units each span around 1,750 sq. ft. The property is developable with both commercial and residential uses and in the driveway through business zone.