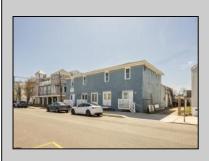

## **COMMENTS**

At approximately 5,500 sq. ft., this is one of the largest warehouses on the island, featuring a versatile layout ideal for various businesses. The back garage offers 2,000 sq. ft. with high ceilings and garage door access, while the upstairs and front downstairs units each span around 1,750 sq. ft. The property is developable with both commercial and residential uses and in the driveway through business zone.