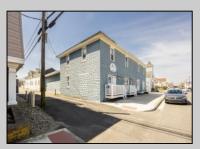

## **COMMENTS**

At approximately 5,500 sq. ft., this is one of the largest warehouses on the island, featuring a versatile layout ideal for various businesses. The back garage offers 2,000 sq. ft. with high ceilings and garage door access, while the upstairs and front downstairs units each span around 1,750 sq. ft. The property is developable with both commercial and residential uses and in the driveway through business zone.