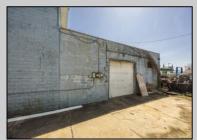

## **COMMENTS**

At approximately 5,500 sq. ft., this is one of the largest warehouses on the island, featuring a versatile layout ideal for various businesses. The back garage offers 2,000 sq. ft. with high ceilings and garage door access, while the upstairs and front downstairs units each span around 1,750 sq. ft. The property is developable with both commercial and residential uses and in the driveway through business zone.