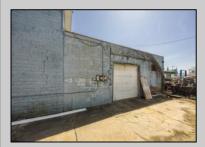

## **COMMENTS**

At approximately 5,500 sq. ft., this is one of the largest warehouses on the island, featuring a versatile layout ideal for various businesses. The back garage offers 2,000 sq. ft. with high ceilings and garage door access, while the upstairs and front downstairs units each span around 1,750 sq. ft. The property is developable with both commercial and residential uses and in the driveway through business zone.