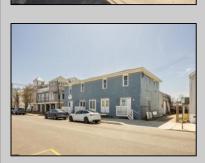

## **COMMENTS**

At approximately 5,500 sq. ft., this is one of the largest warehouses on the island, featuring a versatile layout ideal for various businesses. The back garage offers 2,000 sq. ft. with high ceilings and garage door access, while the upstairs and front downstairs units each span around 1,750 sq. ft. The property is developable with both commercial and residential uses and in the driveway through business zone.