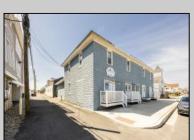

## **COMMENTS**

At approximately 5,500 sq. ft., this is one of the largest warehouses on the island, featuring a versatile layout ideal for various businesses. The back garage offers 2,000 sq. ft. with high ceilings and garage door access, while the upstairs and front downstairs units each span around 1,750 sq. ft. The property is developable with both commercial and residential uses and in the driveway through business zone.