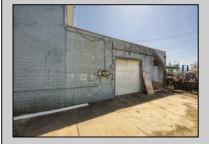

## **COMMENTS**

At approximately 5,500 sq. ft., this is one of the largest warehouses on the island, featuring a versatile layout ideal for various businesses. The back garage offers 2,000 sq. ft. with high ceilings and garage door access, while the upstairs and front downstairs units each span around 1,750 sq. ft. The property is developable with both commercial and residential uses and in the driveway through business zone.