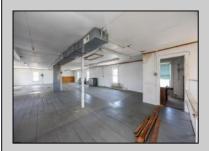

## **COMMENTS**

At approximately 5,500 sq. ft., this is one of the largest warehouses on the island, featuring a versatile layout ideal for various businesses. The back garage offers 2,000 sq. ft. with high ceilings and garage door access, while the upstairs and front downstairs units each span around 1,750 sq. ft. The property is developable with both commercial and residential uses and in the driveway through business zone.