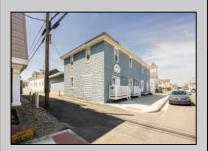

## **COMMENTS**

At approximately 5,500 sq. ft., this is one of the largest warehouses on the island, featuring a versatile layout ideal for various businesses. The back garage offers 2,000 sq. ft. with high ceilings and garage door access, while the upstairs and front downstairs units each span around 1,750 sq. ft. The property is developable with both commercial and residential uses and in the driveway through business zone.