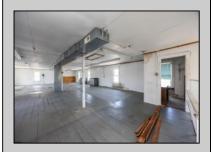

## **COMMENTS**

At approximately 5,500 sq. ft., this is one of the largest warehouses on the island, featuring a versatile layout ideal for various businesses. The back garage offers 2,000 sq. ft. with high ceilings and garage door access, while the upstairs and front downstairs units each span around 1,750 sq. ft. The property is developable with both commercial and residential uses and in the driveway through business zone.