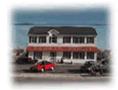

## **COMMENTS**

At approximately 5,500 sq. ft., this is one of the largest warehouses on the island, featuring a versatile layout ideal for various businesses. The back garage offers 2,000 sq. ft. with high ceilings and garage door access, while the upstairs and front downstairs units each span around 1,750 sq. ft. The property is developable with both commercial and residential uses and in the driveway through business zone.