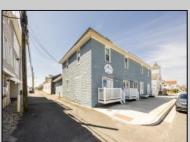

## **COMMENTS**

At approximately 5,500 sq. ft., this is one of the largest warehouses on the island, featuring a versatile layout ideal for various businesses. The back garage offers 2,000 sq. ft. with high ceilings and garage door access, while the upstairs and front downstairs units each span around 1,750 sq. ft. The property is developable with both commercial and residential uses and in the driveway through business zone.