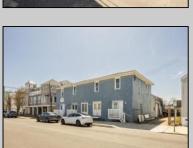

## **COMMENTS**

At approximately 5,500 sq. ft., this is one of the largest warehouses on the island, featuring a versatile layout ideal for various businesses. The back garage offers 2,000 sq. ft. with high ceilings and garage door access, while the upstairs and front downstairs units each span around 1,750 sq. ft. The property is developable with both commercial and residential uses and in the driveway through business zone.