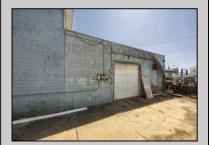

## **COMMENTS**

At approximately 5,500 sq. ft., this is one of the largest warehouses on the island, featuring a versatile layout ideal for various businesses. The back garage offers 2,000 sq. ft. with high ceilings and garage door access, while the upstairs and front downstairs units each span around 1,750 sq. ft. The property is developable with both commercial and residential uses and in the driveway through business zone.