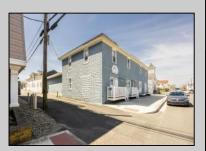

## **COMMENTS**

At approximately 5,500 sq. ft., this is one of the largest warehouses on the island, featuring a versatile layout ideal for various businesses. The back garage offers 2,000 sq. ft. with high ceilings and garage door access, while the upstairs and front downstairs units each span around 1,750 sq. ft. The property is developable with both commercial and residential uses and in the driveway through business zone.