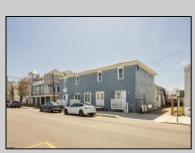

## **COMMENTS**

At approximately 5,500 sq. ft., this is one of the largest warehouses on the island, featuring a versatile layout ideal for various businesses. The back garage offers 2,000 sq. ft. with high ceilings and garage door access, while the upstairs and front downstairs units each span around 1,750 sq. ft. The property is developable with both commercial and residential uses and in the driveway through business zone.