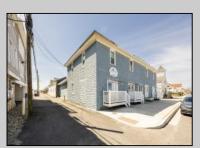

## **COMMENTS**

At approximately 5,500 sq. ft., this is one of the largest warehouses on the island, featuring a versatile layout ideal for various businesses. The back garage offers 2,000 sq. ft. with high ceilings and garage door access, while the upstairs and front downstairs units each span around 1,750 sq. ft. The property is developable with both commercial and residential uses and in the driveway through business zone.