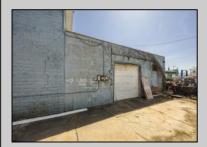

## **COMMENTS**

At approximately 5,500 sq. ft., this is one of the largest warehouses on the island, featuring a versatile layout ideal for various businesses. The back garage offers 2,000 sq. ft. with high ceilings and garage door access, while the upstairs and front downstairs units each span around 1,750 sq. ft. The property is developable with both commercial and residential uses and in the driveway through business zone.