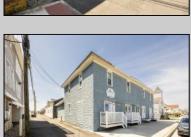

## **COMMENTS**

At approximately 5,500 sq. ft., this is one of the largest warehouses on the island, featuring a versatile layout ideal for various businesses. The back garage offers 2,000 sq. ft. with high ceilings and garage door access, while the upstairs and front downstairs units each span around 1,750 sq. ft. The property is developable with both commercial and residential uses and in the driveway through business zone.