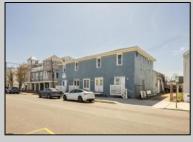

## **COMMENTS**

At approximately 5,500 sq. ft., this is one of the largest warehouses on the island, featuring a versatile layout ideal for various businesses. The back garage offers 2,000 sq. ft. with high ceilings and garage door access, while the upstairs and front downstairs units each span around 1,750 sq. ft. The property is developable with both commercial and residential uses and in the driveway through business zone.