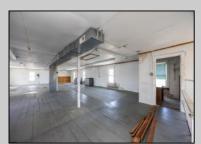

## **COMMENTS**

At approximately 5,500 sq. ft., this is one of the largest warehouses on the island, featuring a versatile layout ideal for various businesses. The back garage offers 2,000 sq. ft. with high ceilings and garage door access, while the upstairs and front downstairs units each span around 1,750 sq. ft. The property is developable with both commercial and residential uses and in the driveway through business zone.