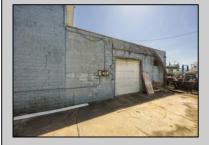

## **COMMENTS**

At approximately 5,500 sq. ft., this is one of the largest warehouses on the island, featuring a versatile layout ideal for various businesses. The back garage offers 2,000 sq. ft. with high ceilings and garage door access, while the upstairs and front downstairs units each span around 1,750 sq. ft. The property is developable with both commercial and residential uses and in the driveway through business zone.