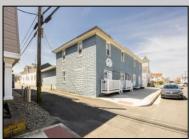

## **COMMENTS**

At approximately 5,500 sq. ft., this is one of the largest warehouses on the island, featuring a versatile layout ideal for various businesses. The back garage offers 2,000 sq. ft. with high ceilings and garage door access, while the upstairs and front downstairs units each span around 1,750 sq. ft. The property is developable with both commercial and residential uses and in the driveway through business zone.