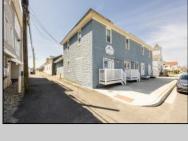

## **COMMENTS**

At approximately 5,500 sq. ft., this is one of the largest warehouses on the island, featuring a versatile layout ideal for various businesses. The back garage offers 2,000 sq. ft. with high ceilings and garage door access, while the upstairs and front downstairs units each span around 1,750 sq. ft. The property is developable with both commercial and residential uses and in the driveway through business zone.