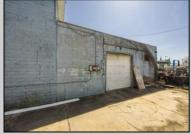

## **COMMENTS**

At approximately 5,500 sq. ft., this is one of the largest warehouses on the island, featuring a versatile layout ideal for various businesses. The back garage offers 2,000 sq. ft. with high ceilings and garage door access, while the upstairs and front downstairs units each span around 1,750 sq. ft. The property is developable with both commercial and residential uses and in the driveway through business zone.