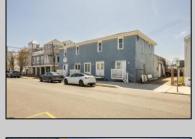

## **COMMENTS**

At approximately 5,500 sq. ft., this is one of the largest warehouses on the island, featuring a versatile layout ideal for various businesses. The back garage offers 2,000 sq. ft. with high ceilings and garage door access, while the upstairs and front downstairs units each span around 1,750 sq. ft. The property is developable with both commercial and residential uses and in the driveway through business zone.