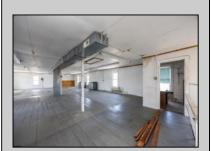

## **COMMENTS**

At approximately 5,500 sq. ft., this is one of the largest warehouses on the island, featuring a versatile layout ideal for various businesses. The back garage offers 2,000 sq. ft. with high ceilings and garage door access, while the upstairs and front downstairs units each span around 1,750 sq. ft. The property is developable with both commercial and residential uses and in the driveway through business zone.