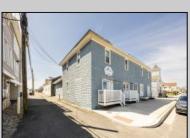

## **COMMENTS**

At approximately 5,500 sq. ft., this is one of the largest warehouses on the island, featuring a versatile layout ideal for various businesses. The back garage offers 2,000 sq. ft. with high ceilings and garage door access, while the upstairs and front downstairs units each span around 1,750 sq. ft. The property is developable with both commercial and residential uses and in the driveway through business zone.