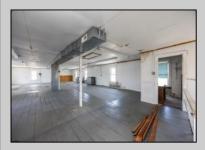

## **COMMENTS**

At approximately 5,500 sq. ft., this is one of the largest warehouses on the island, featuring a versatile layout ideal for various businesses. The back garage offers 2,000 sq. ft. with high ceilings and garage door access, while the upstairs and front downstairs units each span around 1,750 sq. ft. The property is developable with both commercial and residential uses and in the driveway through business zone.