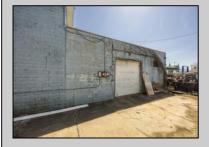

## **COMMENTS**

At approximately 5,500 sq. ft., this is one of the largest warehouses on the island, featuring a versatile layout ideal for various businesses. The back garage offers 2,000 sq. ft. with high ceilings and garage door access, while the upstairs and front downstairs units each span around 1,750 sq. ft. The property is developable with both commercial and residential uses and in the driveway through business zone.