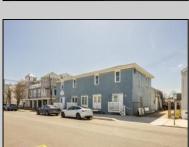

## **COMMENTS**

At approximately 5,500 sq. ft., this is one of the largest warehouses on the island, featuring a versatile layout ideal for various businesses. The back garage offers 2,000 sq. ft. with high ceilings and garage door access, while the upstairs and front downstairs units each span around 1,750 sq. ft. The property is developable with both commercial and residential uses and in the driveway through business zone.