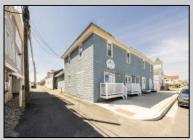

## COMMENTS

At approximately 5,500 sq. ft., this is one of the largest warehouses on the island, featuring a versatile layout ideal for various businesses. The back garage offers 2,000 sq. ft. with high ceilings and garage door access, while the upstairs and front downstairs units each span around 1,750 sq. ft. The property is developable with both commercial and residential uses and in the driveway through business zone. **PROPERTY DETAILS** 