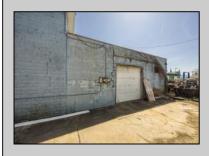

## COMMENTS

At approximately 5,500 sq. ft., this is one of the largest warehouses on the island, featuring a versatile layout ideal for various businesses. The back garage offers 2,000 sq. ft. with high ceilings and garage door access, while the upstairs and front downstairs units each span around 1,750 sq. ft. The property is developable with both commercial and residential uses and in the driveway through business zone. **PROPERTY DETAILS** 