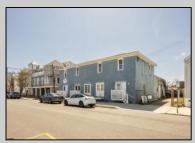

## COMMENTS

At approximately 5,500 sq. ft., this is one of the largest warehouses on the island, featuring a versatile layout ideal for various businesses. The back garage offers 2,000 sq. ft. with high ceilings and garage door access, while the upstairs and front downstairs units each span around 1,750 sq. ft. The property is developable with both commercial and residential uses and in the driveway through business zone. **PROPERTY DETAILS** 