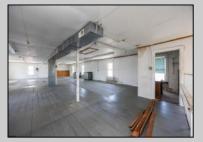

## COMMENTS

At approximately 5,500 sq. ft., this is one of the largest warehouses on the island, featuring a versatile layout ideal for various businesses. The back garage offers 2,000 sq. ft. with high ceilings and garage door access, while the upstairs and front downstairs units each span around 1,750 sq. ft. The property is developable with both commercial and residential uses and in the driveway through business zone. **PROPERTY DETAILS** 