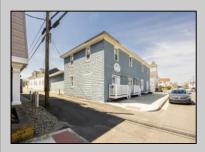

## **COMMENTS**

At approximately 5,500 sq. ft., this is one of the largest warehouses on the island, featuring a versatile layout ideal for various businesses. The back garage offers 2,000 sq. ft. with high ceilings and garage door access, while the upstairs and front downstairs units each span around 1,750 sq. ft. The property is developable with both commercial and residential uses and in the driveway through business zone.