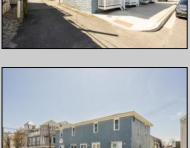

## **COMMENTS**

At approximately 5,500 sq. ft., this is one of the largest warehouses on the island, featuring a versatile layout ideal for various businesses. The back garage offers 2,000 sq. ft. with high ceilings and garage door access, while the upstairs and front downstairs units each span around 1,750 sq. ft. The property is developable with both commercial and residential uses and in the driveway through business zone.