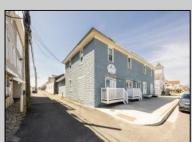

## **COMMENTS**

At approximately 5,500 sq. ft., this is one of the largest warehouses on the island, featuring a versatile layout ideal for various businesses. The back garage offers 2,000 sq. ft. with high ceilings and garage door access, while the upstairs and front downstairs units each span around 1,750 sq. ft. The property is developable with both commercial and residential uses and in the driveway through business zone.