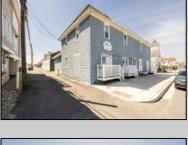

## **COMMENTS**

At approximately 5,500 sq. ft., this is one of the largest warehouses on the island, featuring a versatile layout ideal for various businesses. The back garage offers 2,000 sq. ft. with high ceilings and garage door access, while the upstairs and front downstairs units each span around 1,750 sq. ft. The property is developable with both commercial and residential uses and in the driveway through business zone.