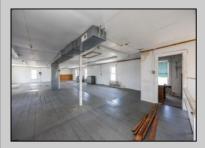

## **COMMENTS**

At approximately 5,500 sq. ft., this is one of the largest warehouses on the island, featuring a versatile layout ideal for various businesses. The back garage offers 2,000 sq. ft. with high ceilings and garage door access, while the upstairs and front downstairs units each span around 1,750 sq. ft. The property is developable with both commercial and residential uses and in the driveway through business zone.