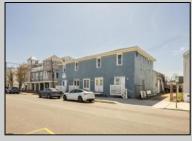

## **COMMENTS**

At approximately 5,500 sq. ft., this is one of the largest warehouses on the island, featuring a versatile layout ideal for various businesses. The back garage offers 2,000 sq. ft. with high ceilings and garage door access, while the upstairs and front downstairs units each span around 1,750 sq. ft. The property is developable with both commercial and residential uses and in the driveway through business zone.