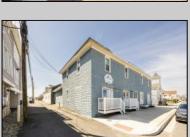

## **COMMENTS**

At approximately 5,500 sq. ft., this is one of the largest warehouses on the island, featuring a versatile layout ideal for various businesses. The back garage offers 2,000 sq. ft. with high ceilings and garage door access, while the upstairs and front downstairs units each span around 1,750 sq. ft. The property is developable with both commercial and residential uses and in the driveway through business zone.