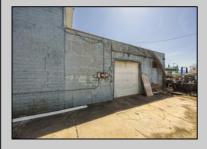

## **COMMENTS**

At approximately 5,500 sq. ft., this is one of the largest warehouses on the island, featuring a versatile layout ideal for various businesses. The back garage offers 2,000 sq. ft. with high ceilings and garage door access, while the upstairs and front downstairs units each span around 1,750 sq. ft. The property is developable with both commercial and residential uses and in the driveway through business zone.