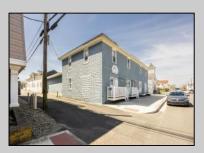

## **COMMENTS**

At approximately 5,500 sq. ft., this is one of the largest warehouses on the island, featuring a versatile layout ideal for various businesses. The back garage offers 2,000 sq. ft. with high ceilings and garage door access, while the upstairs and front downstairs units each span around 1,750 sq. ft. The property is developable with both commercial and residential uses and in the driveway through business zone.