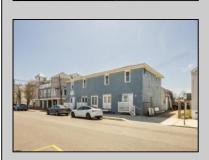

## **COMMENTS**

At approximately 5,500 sq. ft., this is one of the largest warehouses on the island, featuring a versatile layout ideal for various businesses. The back garage offers 2,000 sq. ft. with high ceilings and garage door access, while the upstairs and front downstairs units each span around 1,750 sq. ft. The property is developable with both commercial and residential uses and in the driveway through business zone.