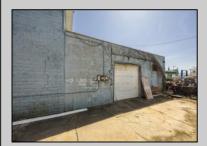

## **COMMENTS**

At approximately 5,500 sq. ft., this is one of the largest warehouses on the island, featuring a versatile layout ideal for various businesses. The back garage offers 2,000 sq. ft. with high ceilings and garage door access, while the upstairs and front downstairs units each span around 1,750 sq. ft. The property is developable with both commercial and residential uses and in the driveway through business zone.