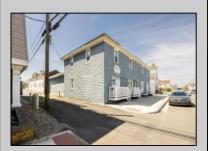

## **COMMENTS**

At approximately 5,500 sq. ft., this is one of the largest warehouses on the island, featuring a versatile layout ideal for various businesses. The back garage offers 2,000 sq. ft. with high ceilings and garage door access, while the upstairs and front downstairs units each span around 1,750 sq. ft. The property is developable with both commercial and residential uses and in the driveway through business zone.