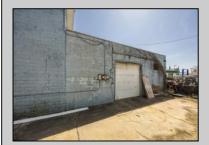

## **COMMENTS**

At approximately 5,500 sq. ft., this is one of the largest warehouses on the island, featuring a versatile layout ideal for various businesses. The back garage offers 2,000 sq. ft. with high ceilings and garage door access, while the upstairs and front downstairs units each span around 1,750 sq. ft. The property is developable with both commercial and residential uses and in the driveway through business zone.