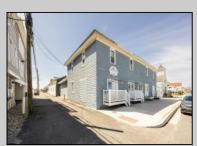

## **COMMENTS**

At approximately 5,500 sq. ft., this is one of the largest warehouses on the island, featuring a versatile layout ideal for various businesses. The back garage offers 2,000 sq. ft. with high ceilings and garage door access, while the upstairs and front downstairs units each span around 1,750 sq. ft. The property is developable with both commercial and residential uses and in the driveway through business zone.