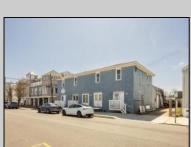

## **COMMENTS**

At approximately 5,500 sq. ft., this is one of the largest warehouses on the island, featuring a versatile layout ideal for various businesses. The back garage offers 2,000 sq. ft. with high ceilings and garage door access, while the upstairs and front downstairs units each span around 1,750 sq. ft. The property is developable with both commercial and residential uses and in the driveway through business zone.