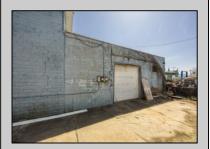

## **COMMENTS**

At approximately 5,500 sq. ft., this is one of the largest warehouses on the island, featuring a versatile layout ideal for various businesses. The back garage offers 2,000 sq. ft. with high ceilings and garage door access, while the upstairs and front downstairs units each span around 1,750 sq. ft. The property is developable with both commercial and residential uses and in the driveway through business zone.