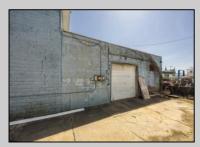

## **COMMENTS**

At approximately 5,500 sq. ft., this is one of the largest warehouses on the island, featuring a versatile layout ideal for various businesses. The back garage offers 2,000 sq. ft. with high ceilings and garage door access, while the upstairs and front downstairs units each span around 1,750 sq. ft. The property is developable with both commercial and residential uses and in the driveway through business zone.