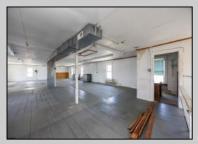

## COMMENTS

At approximately 5,500 sq. ft., this is one of the largest warehouses on the island, featuring a versatile layout ideal for various businesses. The back garage offers 2,000 sq. ft. with high ceilings and garage door access, while the upstairs and front downstairs units each span around 1,750 sq. ft. The property is developable with both commercial and residential uses and in the driveway through business zone. **PROPERTY DETAILS** 