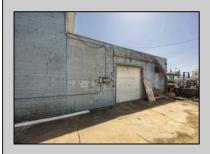

## COMMENTS

At approximately 5,500 sq. ft., this is one of the largest warehouses on the island, featuring a versatile layout ideal for various businesses. The back garage offers 2,000 sq. ft. with high ceilings and garage door access, while the upstairs and front downstairs units each span around 1,750 sq. ft. The property is developable with both commercial and residential uses and in the driveway through business zone. **PROPERTY DETAILS** 