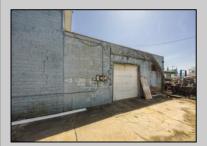

## **COMMENTS**

At approximately 5,500 sq. ft., this is one of the largest warehouses on the island, featuring a versatile layout ideal for various businesses. The back garage offers 2,000 sq. ft. with high ceilings and garage door access, while the upstairs and front downstairs units each span around 1,750 sq. ft. The property is developable with both commercial and residential uses and in the driveway through business zone.