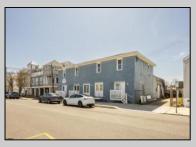

## **COMMENTS**

At approximately 5,500 sq. ft., this is one of the largest warehouses on the island, featuring a versatile layout ideal for various businesses. The back garage offers 2,000 sq. ft. with high ceilings and garage door access, while the upstairs and front downstairs units each span around 1,750 sq. ft. The property is developable with both commercial and residential uses and in the driveway through business zone.