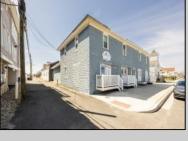

## **COMMENTS**

At approximately 5,500 sq. ft., this is one of the largest warehouses on the island, featuring a versatile layout ideal for various businesses. The back garage offers 2,000 sq. ft. with high ceilings and garage door access, while the upstairs and front downstairs units each span around 1,750 sq. ft. The property is developable with both commercial and residential uses and in the driveway through business zone.